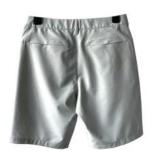

#### H25SS-32

Fabric Composition:

86%Nylon 14%Spandex

Width/Weight: 142cm/157gsm

MOQ:2000pcs/colour

Deliver Date:80 days

## Hybird Short

H25SS-02

Fabric Composition:

92%Polyester 8%Spandex

Width/Weight: 142cm/180gsm

MOQ:3000pcs/colour

Deliver Date:80 days

Fabric Composition:

92%Polyester 8%Spandex

Width/Weight: 142cm/180gsm

MOQ:3000pcs/colour

Deliver Date: 80 days