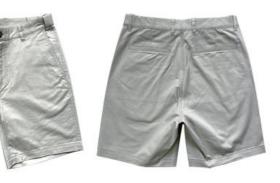

## Our main production in USA market

**Hybird Shorts** 

Jogger

Chino

#### H25SS-32

Fabric Composition:

86%Nylon 14%Spandex

Width/Weight: 142cm/157gsm

MOQ:2000pcs/colour

Deliver Date:80 days