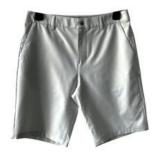

#### H25SS-32

Fabric Composition:

86%Nylon 14%Spandex

Width/Weight: 142cm/157gsm

MOQ:2000pcs/colour

Deliver Date:80 days

## Hybird Short

H25SS-02

Fabric Composition:

92%Polyester 8%Spandex

Width/Weight: 142cm/180gsm

MOQ:3000pcs/colour

Deliver Date:80 days

Fabric Composition:

92%Polyester 8%Spandex

Width/Weight: 142cm/180gsm

MOQ:3000pcs/colour

Deliver Date: 80 days