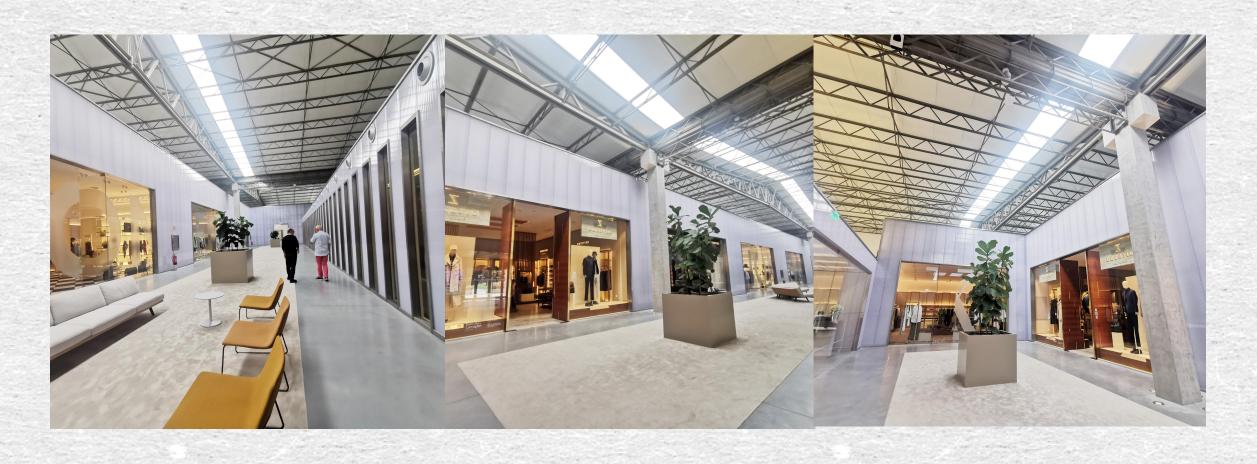

#### **ALVARO MORENO**

Form SPAIN

- More than 100 stores in Europe
- Cooperation for 8 years
- -The average annual export of pants
- 300,000 pieces, the turnover of more than
- 20 million dollars.

#### **OFFICE**

WEARHOUSE