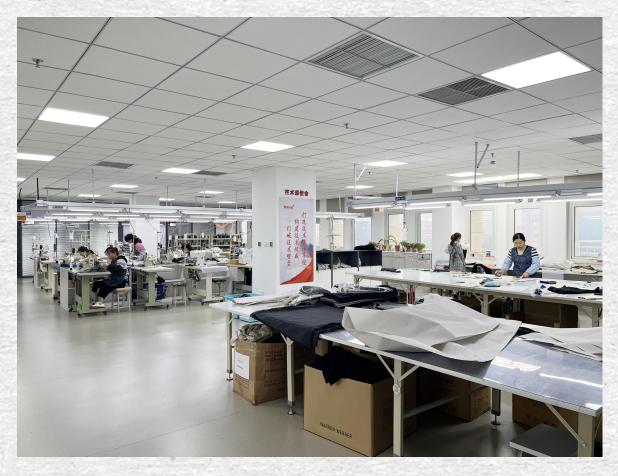

e of 450 employees,including nearly 30 technical persons, 50 executives and nearly 350 skilled workers.
- Honest covers an area of 40,000 square meters, have a constructions area of 20,000 squares meters.

#### • Business Are:

Spain, France, Portugal, Poland, Russia



Annual party 2022

#### Our Group:

 350 workers in Honest, including nearly 30 technical persons, 50 executives and nearly 250 skilled workers.

#### Our Value:

- We have ODM department to provide fabric sourcing, accessories sourcing and model design service for you.
- In our capacity as a terminal apparel factory, we will deliver higher quality and cost-effective products and services for you!

# PART1: OFFICE 办公环境

#### 办公环境





前台 FRONT DEST

展厅 EXHIBITION HALL

## 办公环境





办公室 OFFICE

会议室 MEETING ROOM

### 办公环境





技术部 TECHNOLOGY DEPT

样衣室 R&D ROOM

办公环境



研发中心 R&D ENGINEERING DEPT 空中小花园 HANGING GARDEN

茶水间 TEA ROOM

# PART2: PRODUCING DEPT 生产车间

## CUTTING FLOOR 生产车间-裁剪车间



## SEWING FLOOR 生产车间-缝制车间





## IRON AND PACKING 生产车间-后整车间



## MATERIALS WAREHOUSE 仓库



# PART3: OUR PRODUCTS 我们的产品











## Our main production in USA market

**Hybird Shorts** 

Jogger

Chino

#### H25SS-32

Fabric Composition:

86%Nylon 14%Spandex

Width/Weight: 142cm/157gsm

MOQ:2000pcs/colour

Deliver Date:80 days

## Hybird Short

H25SS-02











Fabric Composition:

92%Polyester 8%Spandex

Width/Weight: 142cm/180gsm

MOQ:3000pcs/colour

Deliver Date:80 days

Fabric Composition:

92%Polyester 8%Spandex

Width/Weight: 142cm/180gsm

MOQ:3000pcs/colour

Deliver Date: 80 days

## Chino Short

H25SS-18



Fabri