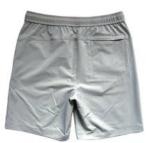

## Our main production in USA market

**Hybird Shorts** 

Jogger

Chino

## Hybird Short

H25SS-02

Fabric Composition:

92%Polyester 8%Spandex

Width/Weight: 142cm/180gsm

MOQ:3000pcs/colour

Deliver Date:80 days

Fabric Composition: