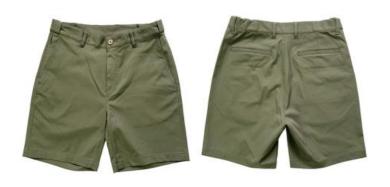

## Our main production in USA market

**Hybird Shorts** 

Jogger

Chino

## Chino Short

H25SS-18

Fabric Composition:

98%Polyester 2%Spandex

Width/Weight: 144cm/120gsm

MOQ:3000pcs/colour

H25SS-19

Fabric Composition:

100%Polyester

Width/Weight: 139cm/190gsm

MOQ:3000pcs/colour