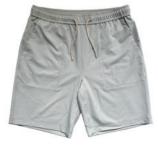

## Chino Short

H25SS-18

Fabric Composition:

98%Polyester 2%Spandex

Width/Weight: 144cm/120gsm

MOQ:3000pcs/colour

H25SS-19

Fabric Composition:

100%Polyester

Width/Weight: 139cm/190gsm

MOQ:3000pcs/colour